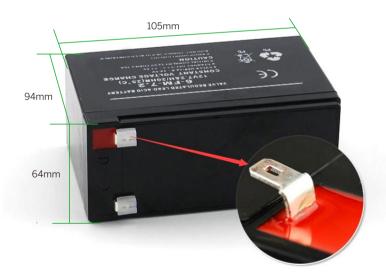

Copper silver plated terminals

Red is positive, black is negative, using Copper silver plated terminals, better electrical conductivity, contact with equipment to reduce power loss, 7AH storage capacity, battery life of about 4 to 8 hours