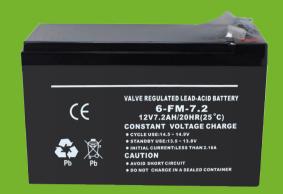

## 12V 7A Backup Battery For Backup Power Supply

PSB-400

## **Specifications**

| S4A Model    | PSB-400             | Cycle Use       | 14.5 ~ 14.9V    |
|--------------|---------------------|-----------------|-----------------|
| Product Name | Backup Power Supply | Standby Use     | 13.5 ~ 13.8V    |
| Output       | 12V 7mA             | Initial Current | Less than 2.16A |